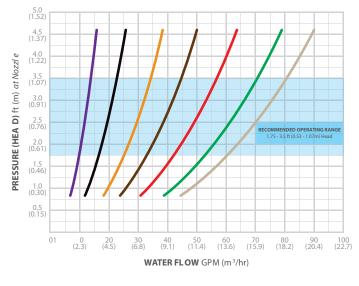

D ACCURATE WATER DISTRIBUTION

The Brentwood AccuSpray Nozzle is designed specifically for use in counterflow cooling tower applications. Its unique spray pattern maximizes uniformity of water dispersion while maintaining low operating pressures. In addition to being an efficient, non-clogging nozzle, AccuSpray is durably constructed of polypropylene for strength and extended lifespan.

#### FEATURES & BENEFITS

- Dual splash plate design provides maximum thermal performance
- Clog resistant
- Durably engineered for long operational life
- Orifices range in size from 1/2" to 1-1/2" (13mm to 38 mm) and are color-coded to simplify inspection and maintenance
- Ideal solution for counterflow projects requiring repairs or upgrades
- Multiple thread types available

#### PRESSURE VS WATER FLOW







### BRENTWOOD INDUSTRIES, INC.

brentwoodindustries.com coolingtower@brentw.com +1.610.236.1100



All Rights Reserved. © 2025 Brentwood Industries, Inc.