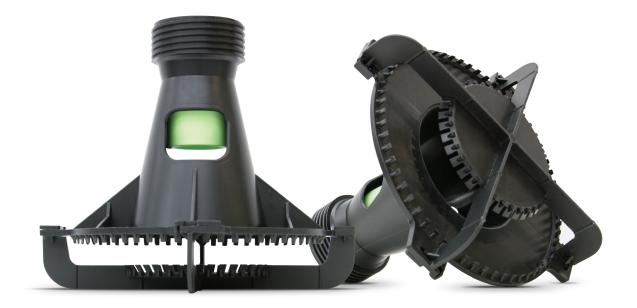

# ACCUSPRAY NOZZLE

## ENGINEERED FOR HIGH PERFORMANCE AND ACCURATE WATER DISTRIBUTION

The Brentwood AccuSpray Nozzle is designed specifically for use in counterflow cooling tower applications. Its unique spray pattern maximizes uniformity of water dispersion while maintaining low operating pressures. In addition to being an efficient, non-clogging nozzle, AccuSpray is durably constructed of polypropylene for strength and extended lifespan.

#### FEATURES & BENEFITS

- Dual splash plate design provides maximum thermal performance
- Clog resistant
- Durably engineered for long operational life
- Orifices range in size from 1/2" to 1-1/2" (13mm to 38 mm) and are color-coded to simplify inspection and maintenance
- Ideal solution for counterflow projects requiring repairs or upgrades
- Multiple thread types available